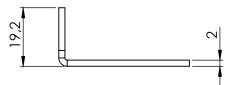

## **CHARACTERISTICS**

Weight: 0,005 kg Thickness: 2 mm

Dimensions: 42,7 x 30 x 19,2 mm