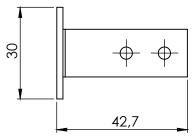

## **CHARACTERISTICS**

Weight: 0,005 kg Thickness: 2 mm

Dimensions: 42,7 x 30 x 19,2 mm