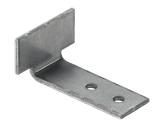

#### **DESCRIPTION**

The U-BRS-STOP is an accessory for fixed joists which holds the tile to its edge when the end of the joist have a 90° angle.

## **COMPOSITION**

U-BRS-STOP is made up of one piece.