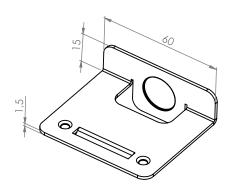

#### E-BRS-WALL:

- Used to stabilise the last row of tiles (along the wall) when the joist is positioned parallel to the wall.
- · Creates a 5 mm gap between the tile and the wall to ensure natural water drainage.
- Compatible with aluminium joists
  E-BRS-27/27-B and E-BRS-41/41-B.
- Compatible with aluminium joists U-BRS-24/24-B and U-BRS-38/38-B, but only with 3mm-thick EPDM(E-BRS-EPDM).

### **CHARACTERISTICS**

Material : **Inox AISI 316** Thickness : **1,5 mm** 

Corrosion resistance: Excellent