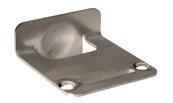

#### **E-BRS-WALL**

Wall spacer for E-BRS

#### E-BRS-WALL:

- Used to stabilise the last row of tiles (along the wall) when the joist is positioned parallel to the wall.
- · Creates a 5 mm gap between the tile and the wall to ensure natural water drainage.
- Compatible with aluminium joists
  E-BRS-27/27-B and E-BRS-41/41-B.
- Compatible with aluminium joists U-BRS-24/24-B and U-BRS-38/38-B, but only with 3mm-thick EPDM(E-BRS-EPDM).