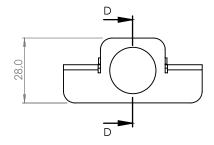

#### E-BRS-WALL:

- Used to stabilise the last row of tiles (along the wall) when the joist is positioned parallel to the wall.
- · Creates a 5 mm gap between the tile and the wall to ensure natural water drainage.
- Compatible with aluminium joists
  E-BRS-27/27-B and E-BRS-41/41-B.
- Compatible with aluminium joists U-BRS-24/24-B and U-BRS-38/38-B, but only with 3mm-thick EPDM(E-BRS-EPDM).

### **CHARACTERISTICS**

Material : **Inox AISI 316** Thickness : **1,5 mm** 

Corrosion resistance: Excellent