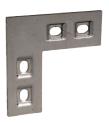

#### **E-BRS-BRACKET**

E-BRS mounting bracket

#### **E-BRS-BRACKET**:

- Allows joists to be fixed at right angles to each other, for example to finish terrace or staircase steps.
- Compatible with aluminium joists
  E-BRS-27/27-B and E-BRS-41/41-B.
- Allows parts to be fitted together with the slide provided for this purpose.