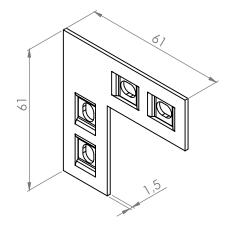

#### **E-BRS-BRACKET**

E-BRS mounting bracket

#### **E-BRS-BRACKET**:

- Allows joists to be fixed at right angles to each other, for example to finish terrace or staircase steps.
- Compatible with aluminium joists
  E-BRS-27/27-B and E-BRS-41/41-B.
- Allows parts to be fitted together with the slide provided for this purpose.

#### **CHARACTERISTICS**

Material : **Inox AISI 316** Thickness : **1,5 mm** 

Corrosion resistance: Excellent