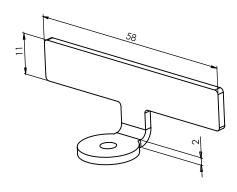

#### **CHARACTERISTICS**

Weight: 14 gr

Base thickness: 2 mm

## **PACKAGING**

Sales Unit: **Per piece** Bespoke packaging

Unit: mm