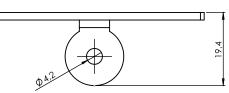

# **Data Sheet**

## **E-BRS-STOP-ROUND**

End spacer for E-BRS joist

#### **COMPOSITION**

E-BRS-STOP-ROUND is made up of one piece.

#### **CHARACTERISTICS**

Weight: 14 gr

Base thickness: 2 mm

#### **MATERIAL**

Inox AISI 316

## **PACKAGING**

Sales Unit: **Per piece** Bespoke packaging



Unit: mm

#### **APPLICATIONS**

**E-BRS-STOP-ROUND** blocks the tiles at the edge of the terrace.

# **SAFETY INSTRUCTIONS**

Buzon pedestals and accessories are designed to support raised floors for pedestrian only. They cannot support or be subjected to moving or vibrating machines and equipment. This includes cars, maintenance vehicles and other similar equipment.



Unit: mm





# References

- · Sun's Practice Facility Phoenix, AZ
- Sony Studio HQ Los Angeles, CA
- Apple Campus Palo Alto, CA
- Samsung HQ Palo Alto, CA
- Lucille Packard Children's Hospital Stanford, CA
- · Haas School of Business UC Berkeley, CA
- IMAX Theater Nassau, Bahamas
- Four Seasons Hotel Honolulu, HI
- · Canal Street Rooftop Pool New Orleans, LA

- · Smith Center Harvard University Cambridge, MA
- · Microsoft Campus Redmond, WA
- · The Dean Palo Alto, CA
- · Nike Campus HQ Beaverton, OR
- · Hoakalei CC Ewa Beach, HI
- · Hilton Grand Islander Honolulu, HI
- Four Seasons Resort at Ko Olina Kapolei, HI
- · One World Trade Center New York City, NY
- Wynn Resort & Casino Hotel Las Vegas, NV