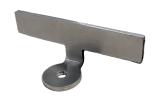

## **E-BRS-STOP-ROUND**

End spacer for E-BRS joist

#### **COMPOSITION**

E-BRS-STOP-ROUND is made up of one piece.

#### **APPLICATIONS**

**E-BRS-STOP-ROUND** blocks the tiles at the edge of the terrace.