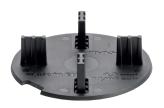

## **Technical Data Sheet**

U-TABS-FLAT 3/16" (4.5mm) Spacer Tabs

#### **COMPONENTS**

The U-TABS-FLAT 3/16" (4.5mm) is composed of 1 piece.

### **CHARACTERISTICS**

Weight: **0,15 kg Height:** 11/16" (17mm)

#### **APPLICATIONS**

We recommend to use the U-TABS-FLAT with our U-PAD GROUND. The combination of these accessories help to build terraces when the height available under the paver is limited between 1/8" - 3/8" (3-10 mm).