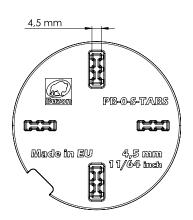

## **Technical Data Sheet**

U-TABS-FLAT 3/16" (4.5mm) Spacer Tabs

#### **COMPONENTS**

The U-TABS-FLAT 3/16" (4.5mm) is composed of 1 piece.

### **CHARACTERISTICS**

Weight: **0,15 kg Height:** 11/16" (17mm)

# 2.5 mm 17 mm 17 mm