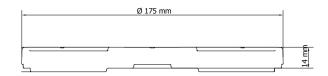

### **CHARACTERISTICS**

Diameter: ø 175 mm Weight:97 gr

Additionnal height: 14 mm