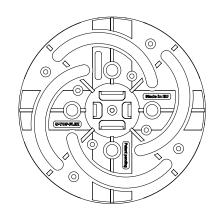

## COMPONENTS

The **U-TOP-FLEX** is composed of 1 piece.

### **CHARACTERISTICS**

Diameter: ø 175 mm Weight:97 gr

Additionnal height: 14 mm

## **APPLICATIONS**

The modular head (U-TOP-FLEX) is a plate that can be attached to the pedestal to lay tiles of a specific shape. For example, hexagonal or triangular tiles. This gives maximum freedom for creativity.

- Can be fixed to the pedestal head, without tools, thanks to the PB-KIT-8 fixation (for PB pedestals) or PB-KIT-8-S fixation (for PB-S pedestals).
- The spacer tabs (U-TABS) press and clip, and then slide in the slots. They can be positioned to accommodate square or rectangular pavers, as well as any angled or curvilinear shaped-paver.