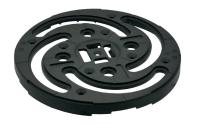

## COMPONENTS

The **U-TOP-FLEX** is composed of 1 piece.

### **CHARACTERISTICS**

Diameter: ø 175 mm Weight:97 gr

Additionnal height: 14 mm

## **APPLICATIONS**

The modular head (U-TOP-FLEX) is a plate that can be attached to the pedestal to lay tiles of a specific shape. For example, hexagonal or triangular tiles. This gives maximum freedom for creativity.

- Can be fixed to the pedestal head, without tools, thanks to the PB-KIT-8 fixation (for PB pedestals) or PB-KIT-8-S fixation (for PB-S pedestals).
- The spacer tabs (U-TABS) press and clip, and then slide in the slots. They can be positioned to accommodate square or rectangular pavers, as well as any angled or curvilinear shaped-paver.