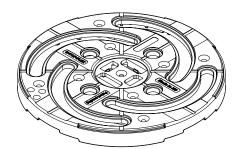

## COMPONENTS

The **U-TOP-FLEX** is composed of 1 piece.

### **CHARACTERISTICS**

Diameter: ø 175 mm Weight:97 gr

Additionnal height: 14 mm

## **APPLICATIONS**

The modular head (U-TOP-FLEX) is a plate that can be attached to the pedestal to lay tiles of a specific shape. For example, hexagonal or triangular tiles. This gives maximum freedom for creativity.

- Can be fixed to the pedestal head, without tools, thanks to the PB-KIT-8 fixation (for PB pedestals) or PB-KIT-8-S fixation (for PB-S pedestals).
- The spacer tabs (U-TABS) press and clip, and then slide in the slots. They can be positioned to accommodate square or rectangular pavers, as well as any angled or curvilinear shaped-paver.