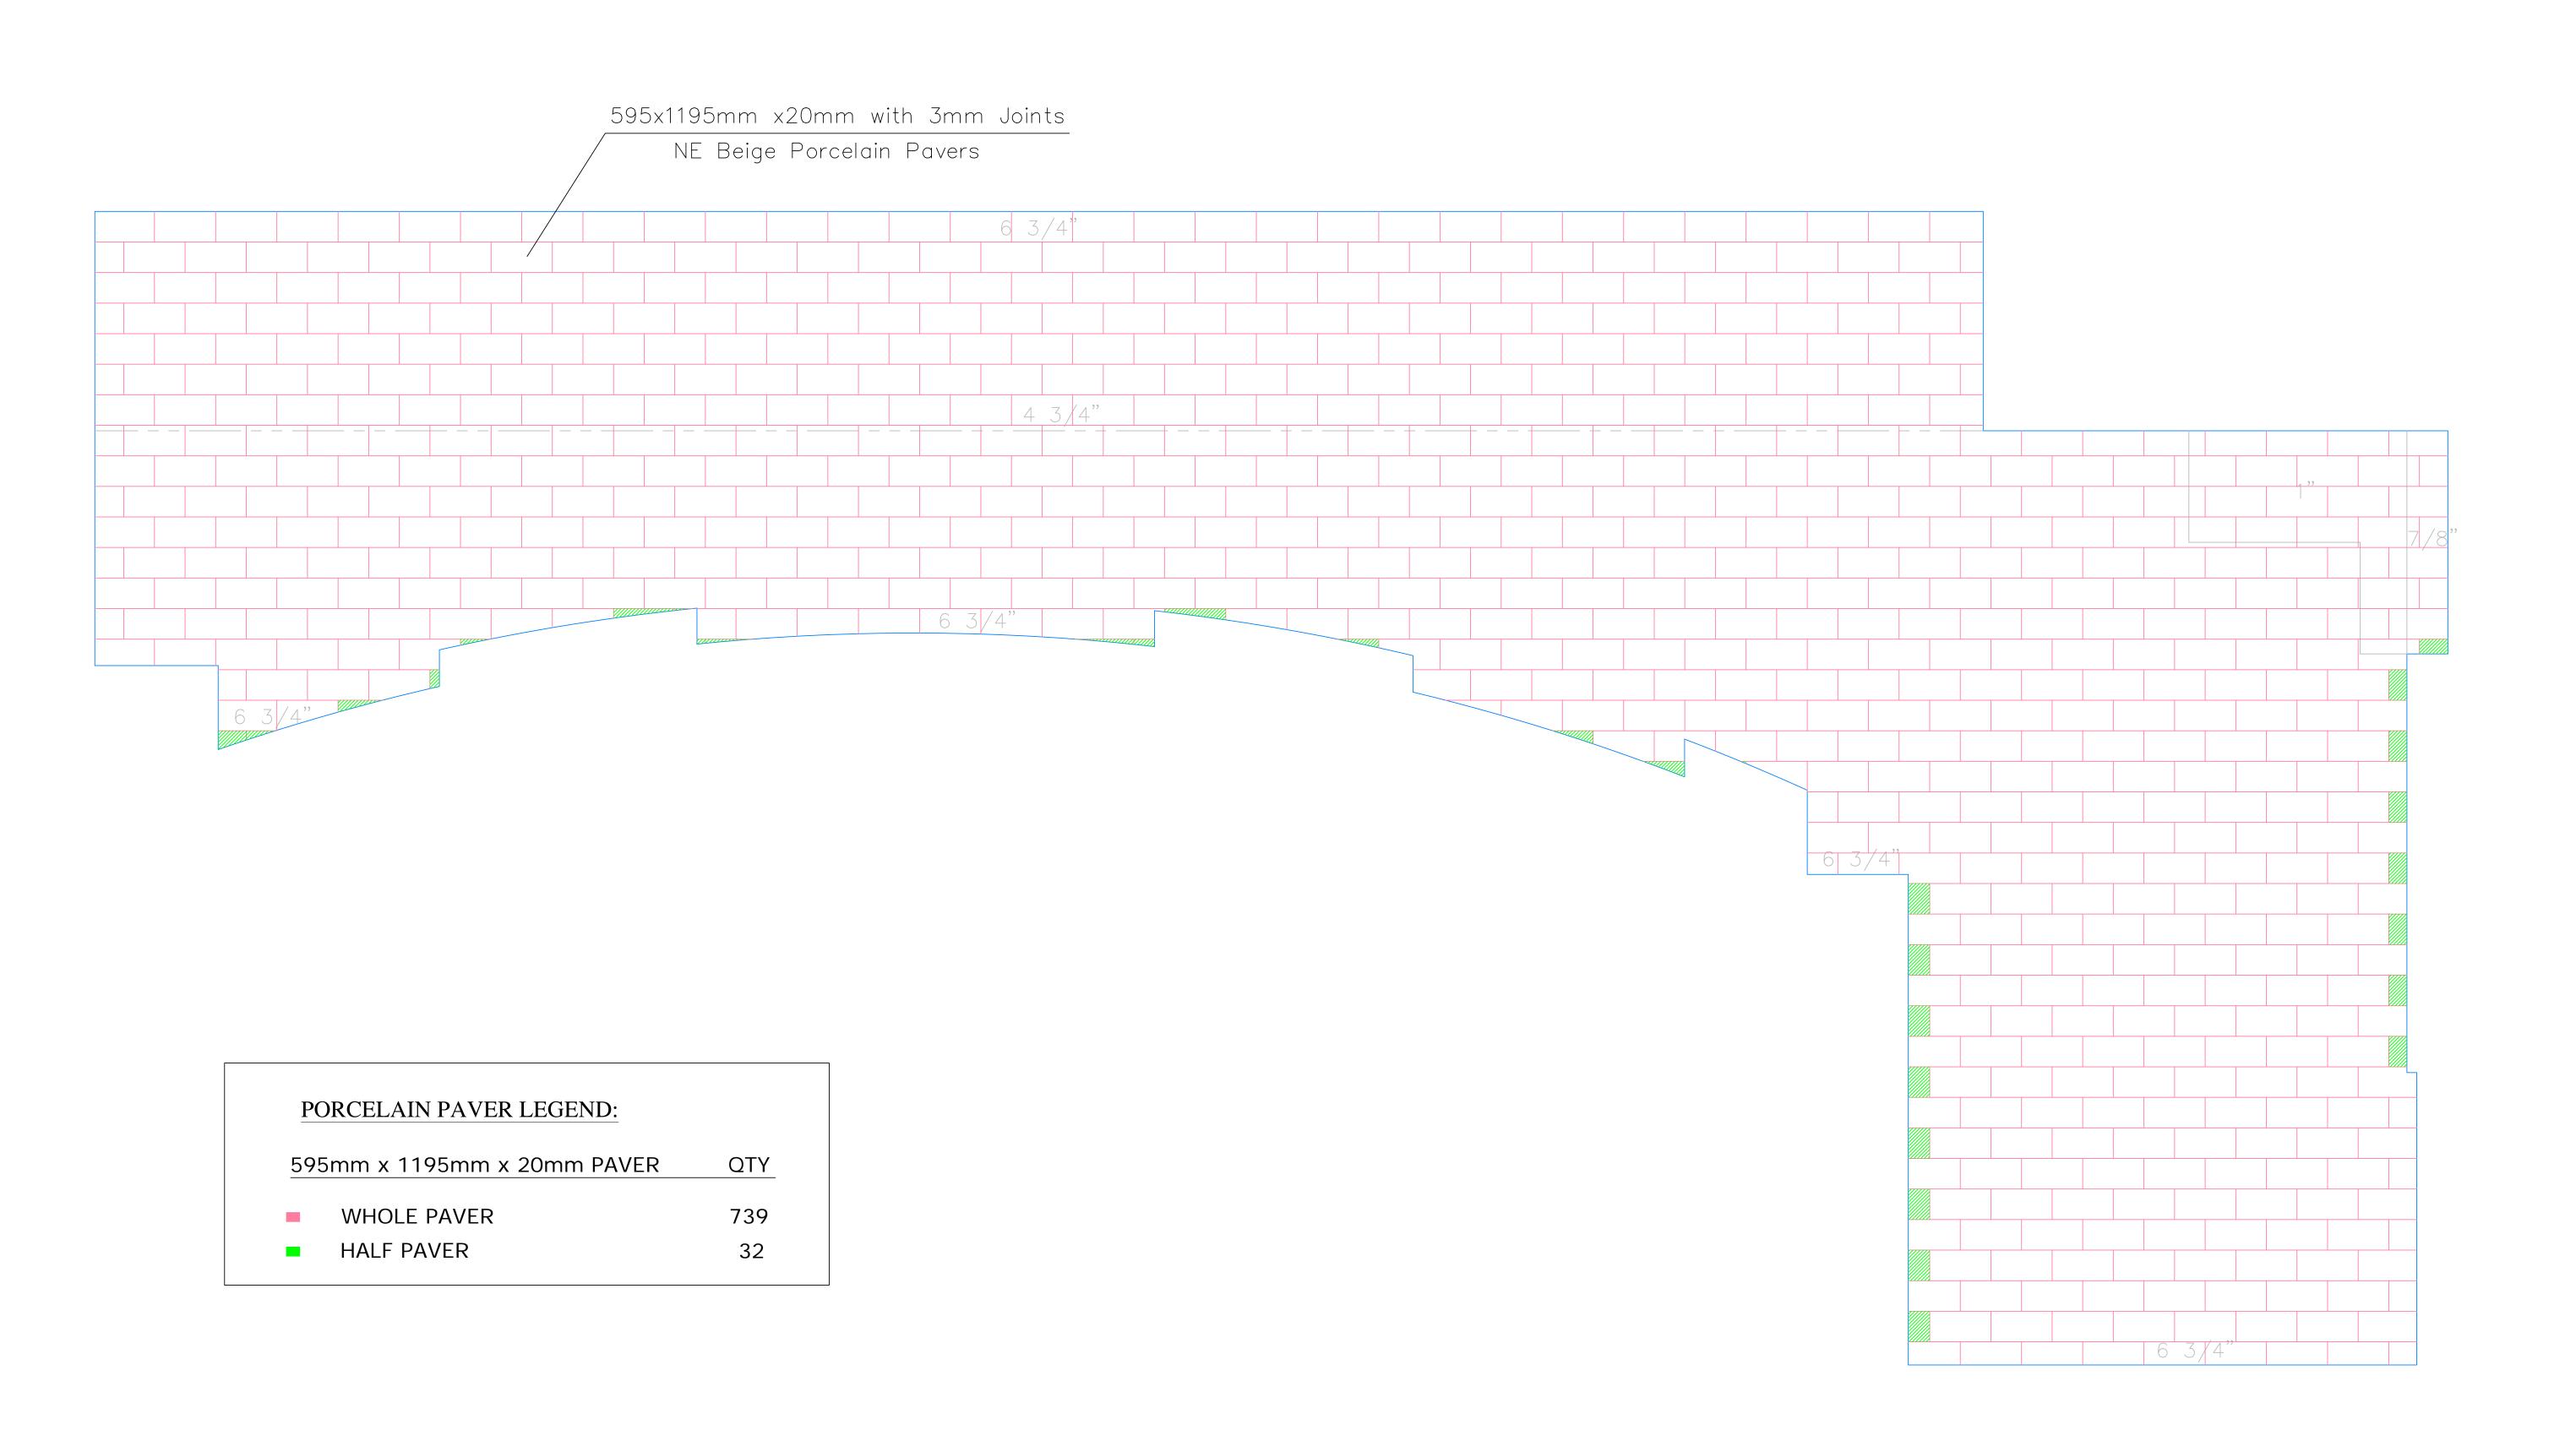

Job Number: 21-1170-01 Job Name: Maui Bay Villas Client reference: 7/24/21

NO. DATE REVISION

PAVER PLAN

Sheet No:

| <u>P</u> ] | EDESTAL LEGEND:       |                  |      |
|------------|-----------------------|------------------|------|
|            | ITEM                  | HEIGHT           | QTY  |
| •          | U-TABS-FLAT 3mm       | 1/8"             | 18   |
| •          | U-TABS-FLAT 6mm       | 1/4"             | 36   |
| •          | PB3 + BC PH5          | 4" to 6-1/4"     | 1496 |
| •          | PB3 + BC PH5 + U-EDGE | 4-1/2" to 6-3/4" | 66   |
|            |                       |                  |      |