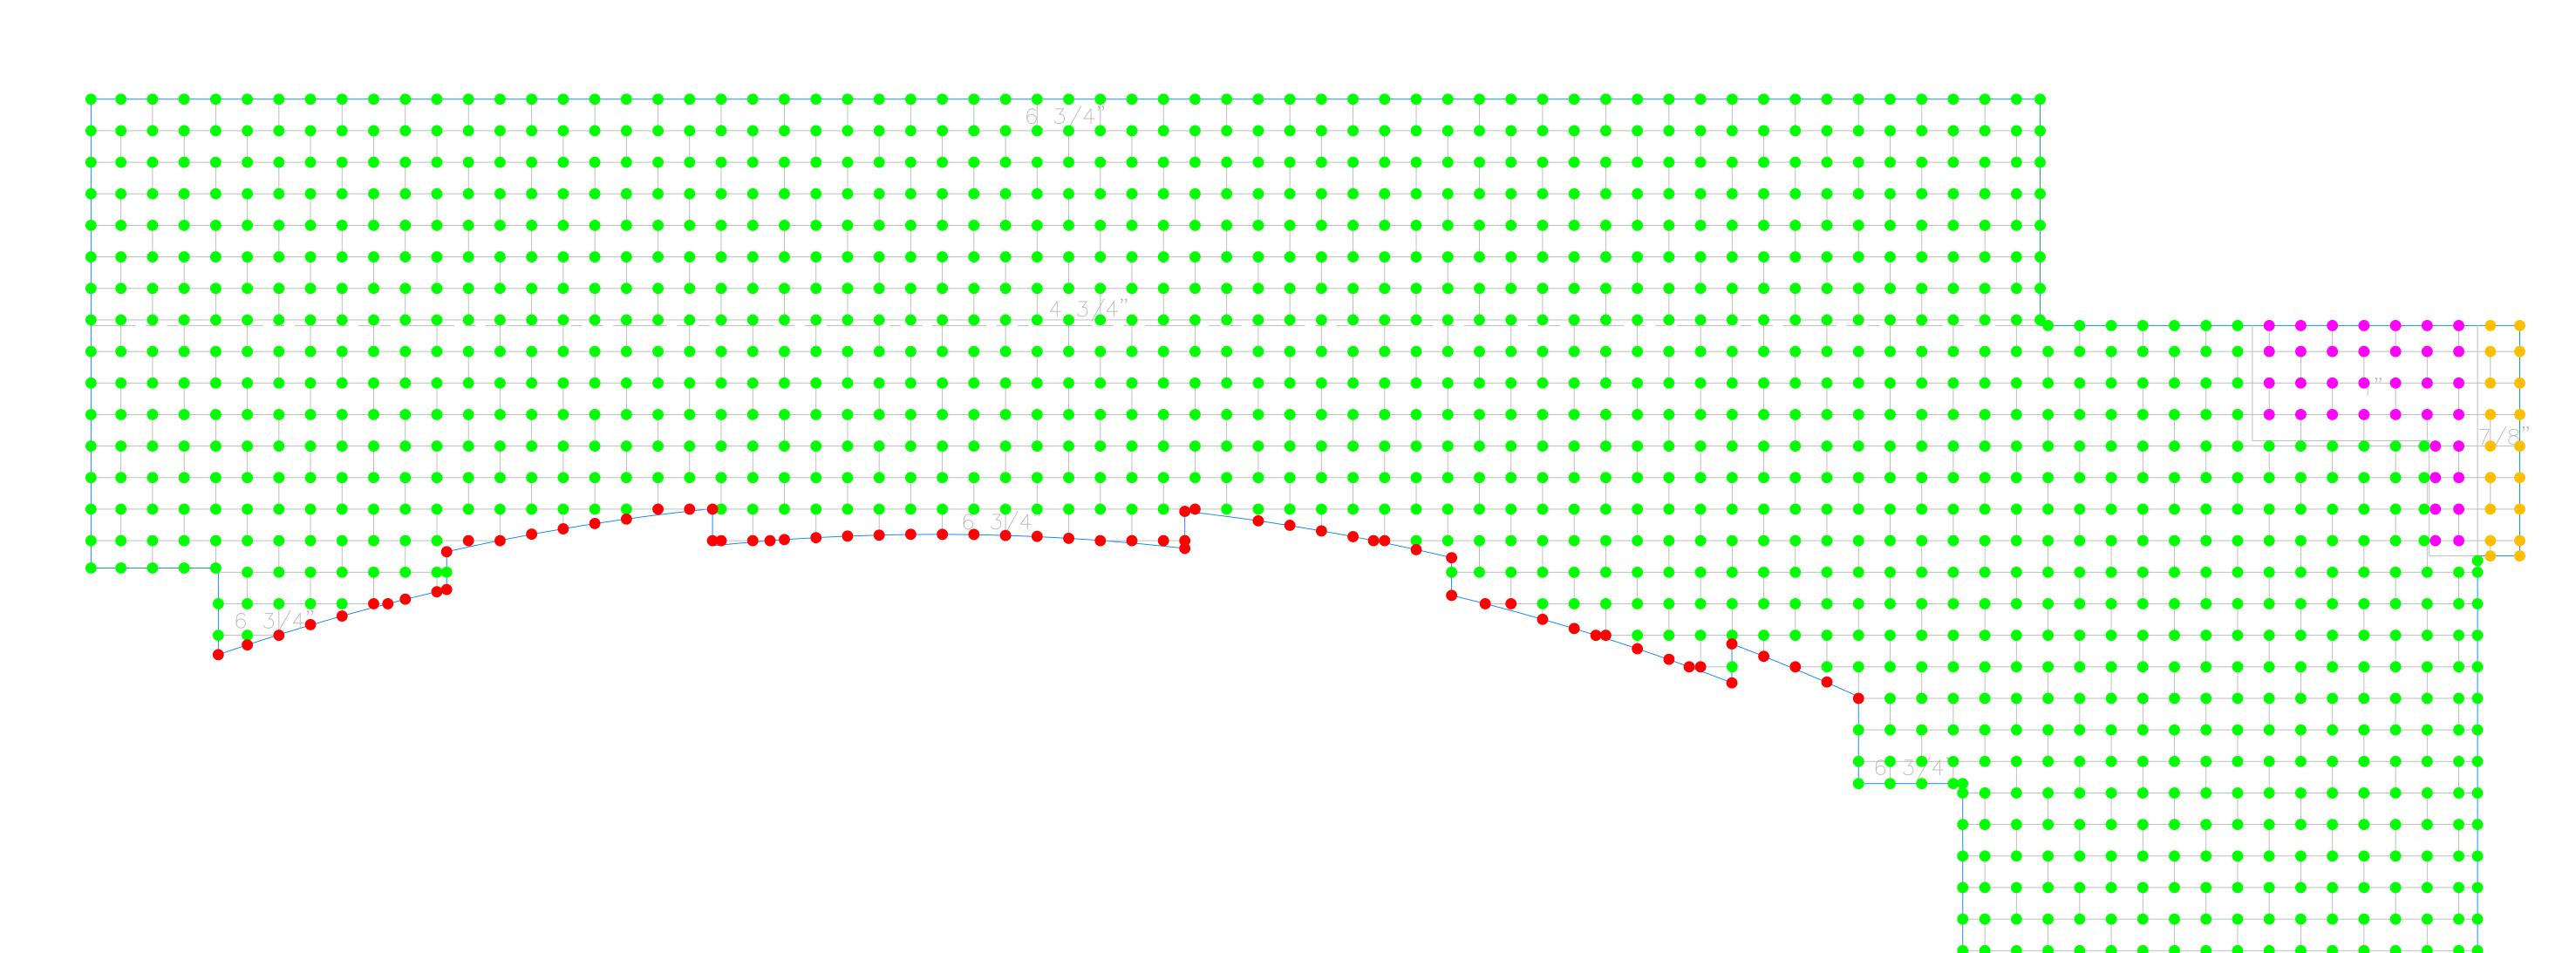

Job Number: 21-1170-01
Job Name: Maui Bay Villas
Client reference:
Date: 7/24/21

NO. DATE REVISION

PEDESTAL PLAN

Sheet No:

0

APPROVAL SIGNATURE: \_\_\_\_\_ DATE: \_\_\_\_\_

Job Number: 21-1170-01 Job Name: Maui Bay Villas Client reference: 7/24/21

NO. DATE REVISION

PAVER PLAN

Sheet No:

| <u>P</u> ] | EDESTAL LEGEND:       |                  |      |
|------------|-----------------------|------------------|------|
|            | ITEM                  | HEIGHT           | QTY  |
| •          | U-TABS-FLAT 3mm       | 1/8"             | 18   |
| •          | U-TABS-FLAT 6mm       | 1/4"             | 36   |
| •          | PB3 + BC PH5          | 4" to 6-1/4"     | 1496 |
| •          | PB3 + BC PH5 + U-EDGE | 4-1/2" to 6-3/4" | 66   |
|            |                       |                  |      |