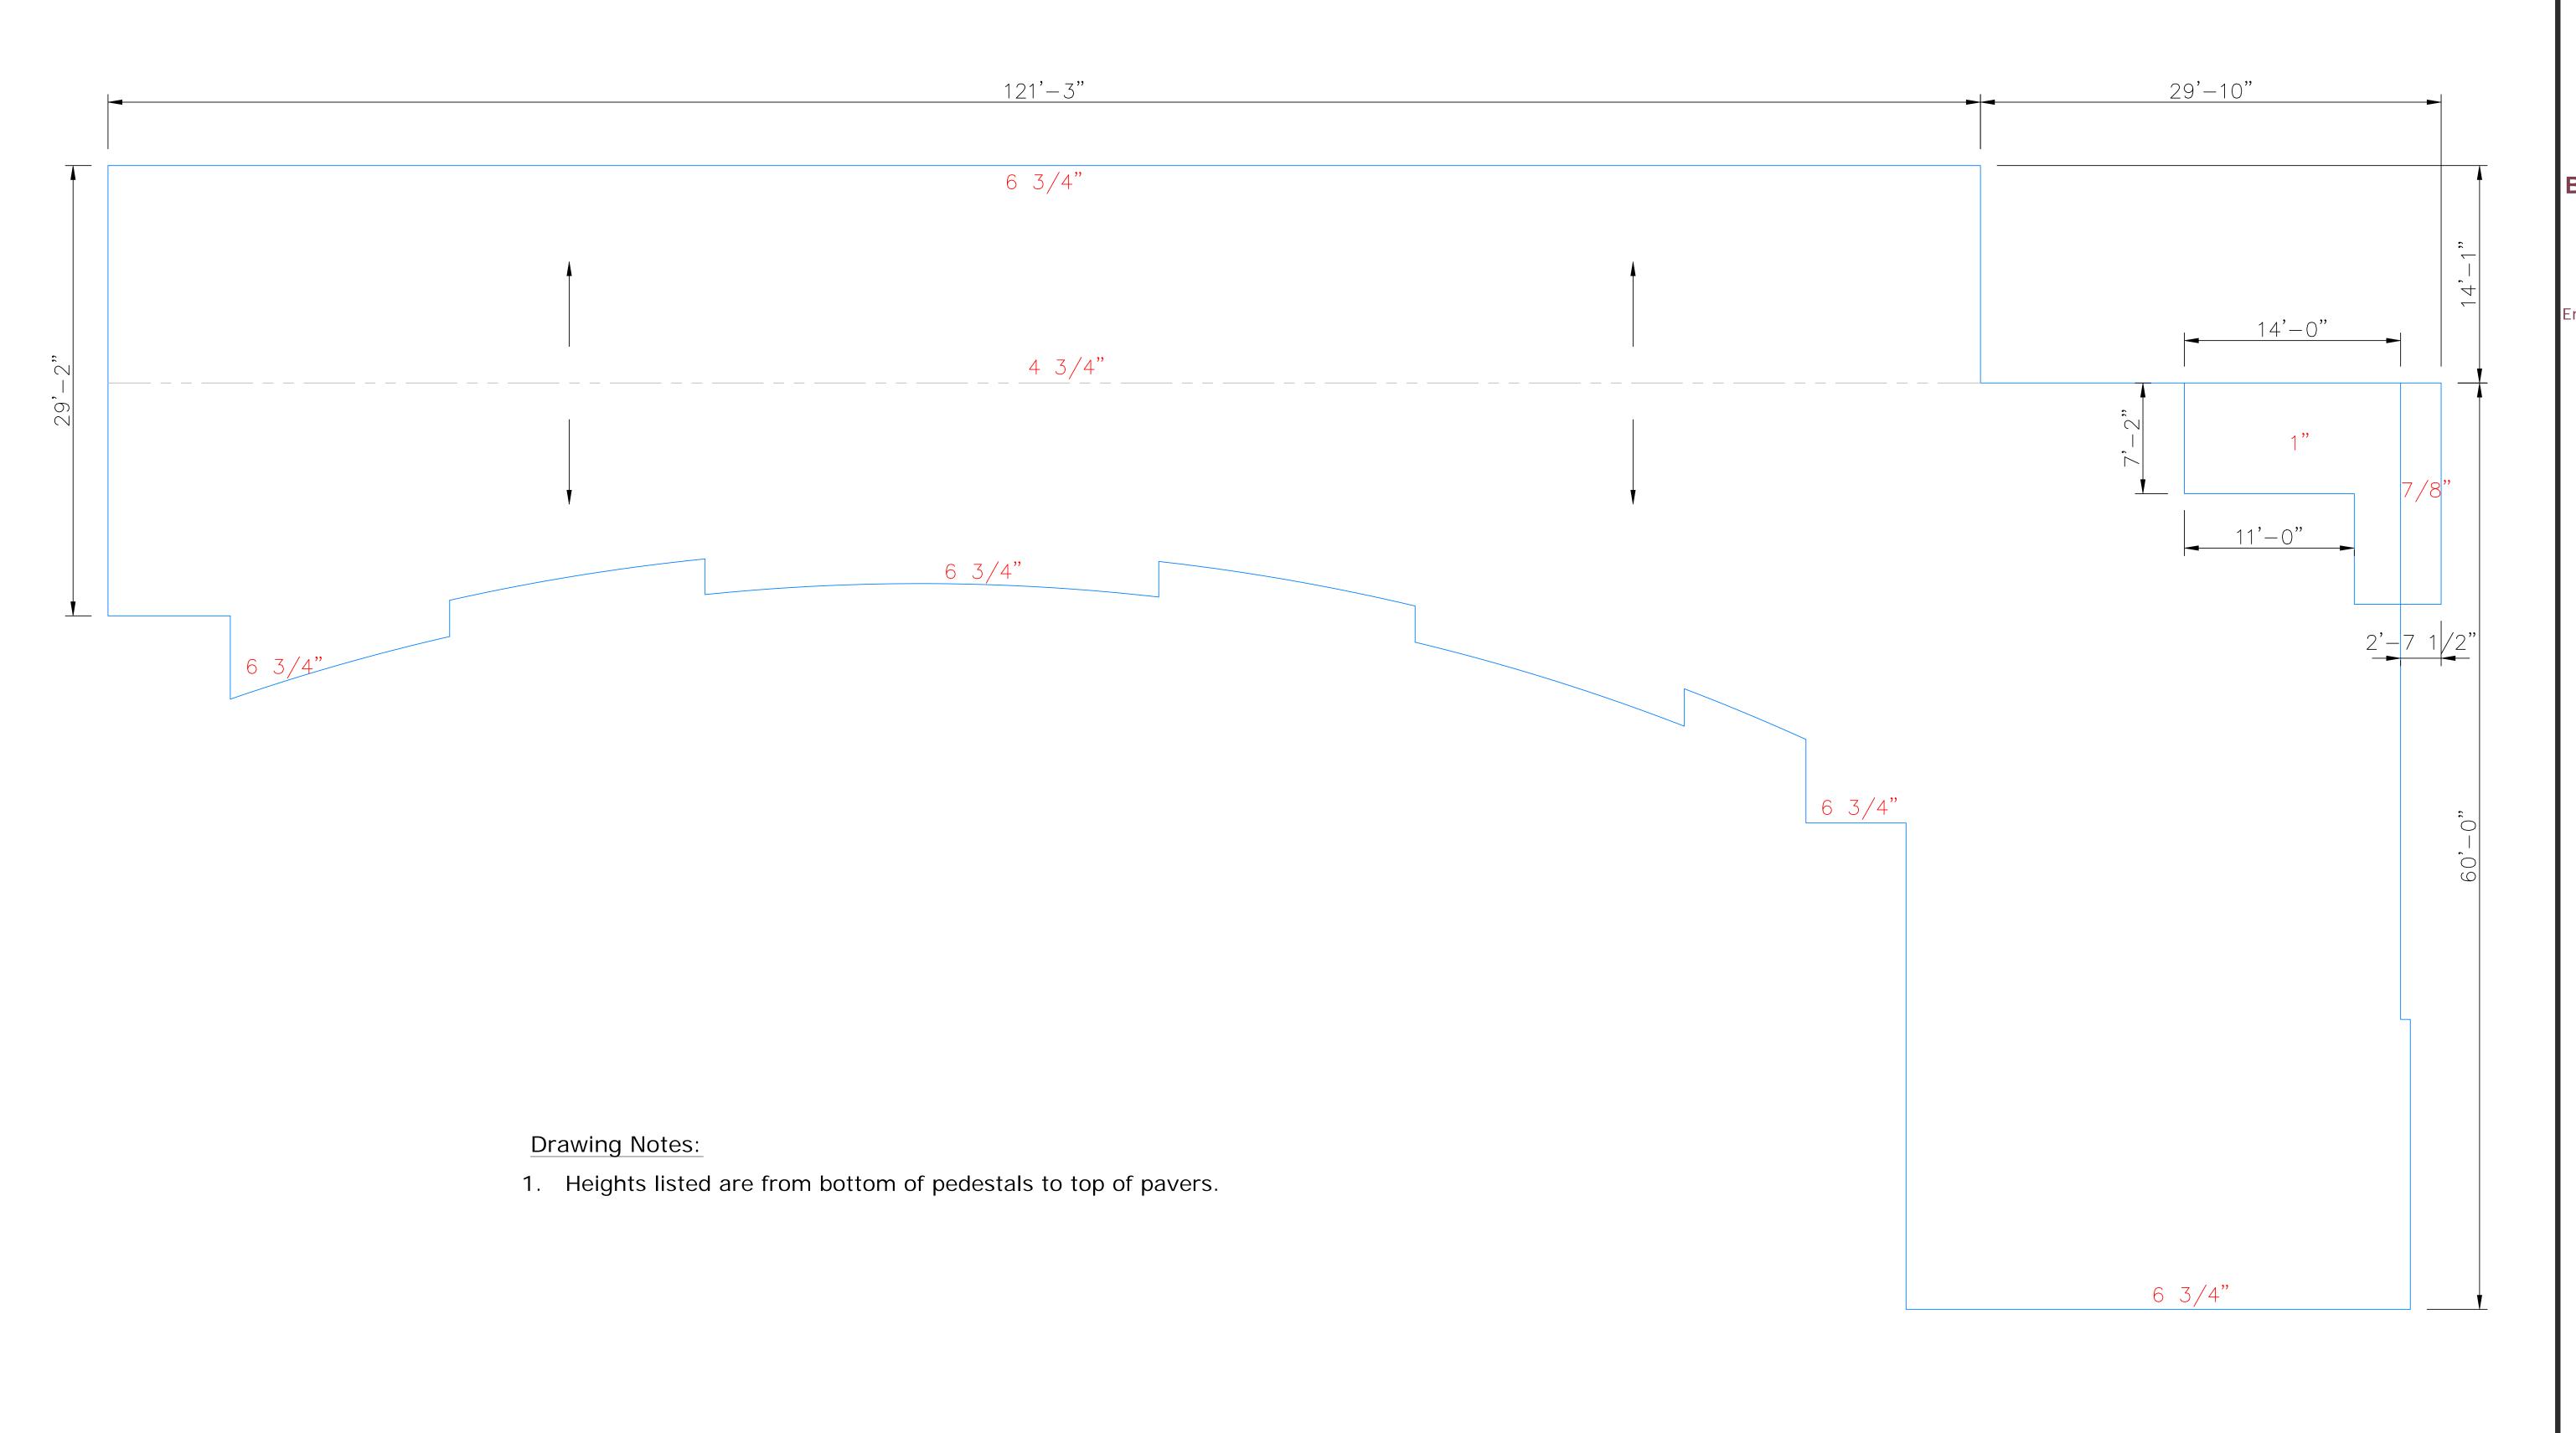

Job Number: 21-1170-01
Job Name: Maui Bay Villas
Client reference:
Date: 7/24/21

NO. DATE REVISION

DECK PLAN

Sheet No:

0

# **NOTES**

- Buzon USA West LLC (BUW) pedestal layout plans are based on the information provided by the designer or client, and commensurately accurate. BUW is a materials supplier only. Plan areas, dimensions, edge, drain, valley, and ridge locations and elevations, and slopes are requested for the most accurate pedestal layouts and take-offs.
- Contractor to verify deck dimensions, pedestal heights, quantities, and layout; and advise supplier of changes, overage, or attic stock needed prior to order execution.
- Manufacturer may requires liability-waiver for pedestal-set porcelain pavers on pedestals over 3/4" tall.