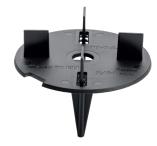

## **COMPONENTS**

The U-TABS-SPIKE 2mm is composed of 1 piece.

## **CHARACTERISTICS**

Weight: 0,16 kg Height: 17 mm Height of the spike: 50 mm

#### **APPLICATIONS**

The U-TABS SPIKE enables the direct laying of pavers on soft ground, gravel, lawn, etc. It is planted directly in the ground and facilitates the creation of terraces or Japanese steps.