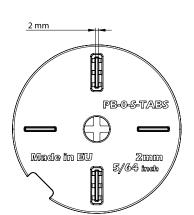

## **COMPONENTS**

The U-TABS-SPIKE 2mm is composed of 1 piece.

## **CHARACTERISTICS**

Weight: 0,16 kg Height: 17 mm Height of the spike: 50 mm