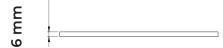

### **CHARACTERISTICS**

Thickness of the pads: 6mm

Weight: 0,175 kg

Weight/ m<sup>2</sup>: 4,35 kg/ m<sup>2</sup>

Material: Coated PU rubber granulate

Tension under pressure: 0,55 N/mm² (55 T/m2) for a deformation of 25 % (following DIN EN ISO 3386/2) Building material class: E following EN 13501-1 Plasticizer migration: When laying on membranes that are not compatible with rubber, there is a risk of