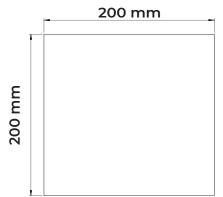

## **Technical Data Sheet**

U-PAD 200X200x6 mm Protection pad

### **PACKAGING**

Packaging U-PAD 200 x 200 x 6 mm

Pieces per carton: 24 pcs Carton weight: 4,05 kg

Carton dimension: 400 x 200 x 77 mm