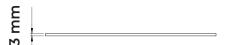

#### **CHARACTERISTICS**

Thickness of the pads: 3mm

Weight: 0,095 kg

Weight/ m<sup>2</sup>: 2,18 kg/ m<sup>2</sup>

Material: Coated PU rubber granulate

Tension under pressure: 0,55 N/mm² (55 T/m2) for a deformation of 25 % (following DIN EN ISO 3386/2) Building material class: E following EN 13501-1 Plasticizer migration: When laying on membranes that are not compatible with rubber, there is a risk of

# 200 mm