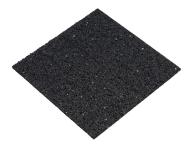

### **Technical Data Sheet**

U-PAD 200X200x3 mm Protection pad

#### **CHARACTERISTICS**

Thickness of the pads: 3mm

Weight: 0,095 kg

Weight/ m<sup>2</sup>: 2,18 kg/ m<sup>2</sup>

Material: Coated PU rubber granulate

Tension under pressure: 0,55 N/mm² (55 T/m2) for a deformation of 25 % (following DIN EN ISO 3386/2) Building material class: E following EN 13501-1 Plasticizer migration: When laying on membranes that are not compatible with rubber, there is a risk of

#### **APPLICATIONS**

The **U-PAD** protective pad is made up of recycled rubber. It is placed under the pedestal and provides additional acoustic values. It helps protect the substrate if it is subject to puncturing.