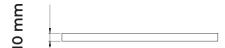

### **CHARACTERISTICS**

Thickness of the pads: 10 mm

Weight: 0,28 kg

Weight/m<sup>2</sup>: 7,25 kg/m<sup>2</sup>

Material: Coated PU rubber granulate

Tension under pressure: 0,55 N/mm² (55 T/m2) for a deformation of 25 % (following DIN EN ISO 3386/2) Building material class: E following EN 13501-1 Plasticizer migration: When laying on membranes that are not compatible with rubber, there is a risk of