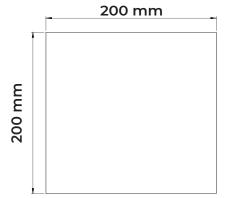

# **Technical Data Sheet**

U-PAD 200X200x10 mm Protection pad

### **CHARACTERISTICS**

Thickness of the pads: 10 mm

Weight: 0,28 kg

Weight/m<sup>2</sup>: 7,25 kg/m<sup>2</sup>

Material: Coated PU rubber granulate

Tension under pressure: 0,55 N/mm² (55 T/m2) for a deformation of 25 % (following DIN EN ISO 3386/2) Building material class: E following EN 13501-1 Plasticizer migration: When laying on membranes that are not compatible with rubber, there is a risk of