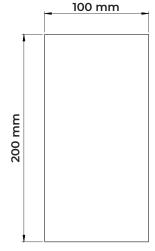

## **Technical Data Sheet**

U-PAD 200x100x6 mm Protection pad

## **COMPONENTS**

The U-PAD 200x100x6mm is composed of 1 piece.