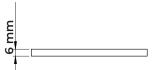

## **CHARACTERISTICS**

Thickness of the pads: 6 mm

Weight: 0,14 kg

Weight/ m<sup>2</sup>: 4,35 kg/ m<sup>2</sup>

Material: Coated PU rubber granulate

Tension under pressure: 0,55 N/mm² (55 T/m²) for a deformation of 25 %