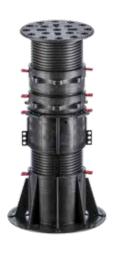

# **Technical Data Sheet-BC**

BC-8-INV Adjustable from 342 to 465 mm

### COMPONENTS

BC-8-INV is composed of 4 pieces:

BC-5-NSC (top + base) + 1 BC-C4 inverter

+1 BC-C3 coupler.

All units are built together to get one full product.

# **CHARACTERISTICS**

Top: **ø 145 mm, 165 cm**<sup>2</sup>
Base: **ø 200 mm, 314 cm**<sup>2</sup>

Weight: 1,17 kg

Height adjustable from 342 to 465 mm

With addition of BC-PH5 slope corrector, the BC-8-INV is adjustable in height from **354 to 477 mm** and slope