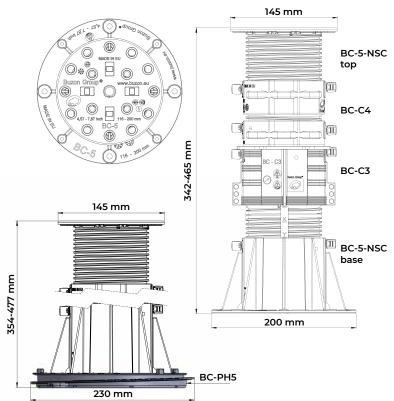

# **Technical Data Sheet-BC**

BC-8-INV Adjustable from 342 to 465 mm

### COMPONENTS

BC-8-INV is composed of 4 pieces:

BC-5-NSC (top + base) + 1 BC-C4 inverter

+1 BC-C3 coupler.

All units are built together to get one full product.

# **CHARACTERISTICS**

Top: **ø 145 mm, 165 cm**<sup>2</sup>
Base: **ø 200 mm, 314 cm**<sup>2</sup>

Weight: 1,17 kg

Height adjustable from 342 to 465 mm

With addition of BC-PH5 slope corrector, the BC-8-INV is adjustable in height from **354 to 477 mm** and slope

from **0 to 5%**.