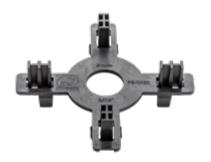

### **Technical Data Sheet**

PB-TABS-8mm Spacer tabs

#### **COMPONENTS**

The PB-TABS-8mm is composed of 1 piece.

#### **APPLICATIONS**

The PB-TABS is fixed mechanically by pressure on the BUZON pedestals from the PB range. The spacer tabs regulate the spacing between the pavers, ensures alignment, and free water drainage.