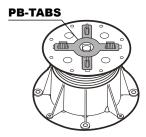

### **Technical Data Sheet**

PB-TABS-8mm Spacer tabs

#### **APPLICATIONS**

The PB-TABS is fixed mechanically by pressure on the BUZON pedestals from the PB range. The spacer tabs regulate the spacing between the pavers, ensures alignment, and free water drainage.