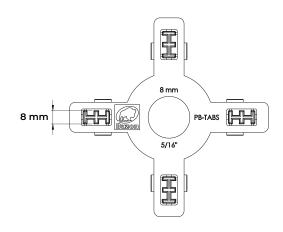

# 17 mm

#### **CHARACTERISTICS**

Weight: 0,021 kg Height: 17 mm

#### **APPLICATIONS**

The PB-TABS is fixed mechanically by pressure on the BUZON pedestals from the PB range. The spacer tabs regulate the spacing between the pavers, ensures alignment, and free water drainage.