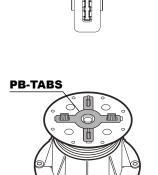

# **Technical** Data Sheet

17 mm

4.5 mm

PB-TABS-4,5mm Spacer tabs

#### **APPLICATIONS**

The PB-TABS is fixed mechanically by pressure on the BUZON pedestals from the PB range. The spacer tabs regulate the spacing between the pavers, ensures alignment, and free water drainage.