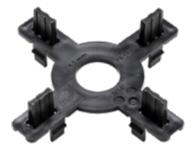

# **Technical** Data Sheet

17 mm

4.5 mm

PB-TABS-4,5mm Spacer tabs

#### **COMPONENTS**

The PB-TABS-4,5mm is composed of 1 piece.

#### **CHARACTERISTICS**

Weight: 0,019 kg Height: 17 mm

#### **APPLICATIONS**

The PB-TABS is fixed mechanically by pressure on the BUZON pedestals from the PB range. The spacer tabs regulate the spacing between the pavers, ensures alignment, and free water drainage.