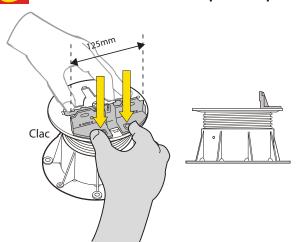

## How to place and remove the CLIP KIT-5 **Adjustable pedestals PB-Series**

NB: The joist support to a length of 125mm and is provided with three holes for the attachment of a joist (central hole) or two sections of joists (lateral holes)

How to remove the CLIP-KIT-5

How to place the double joist support on the top of the pedestals How to fix a joist of **75mm** wide with 2 PB-CLIP-KIT-5 **Adjustable pedestals PB-Series** 

1 Fix the two CLIP-KIT-5 on top of the pedestal

2 Put the joist of 75 mm wide on the support

3 Screw the joist with 2 screws

4 Put the 2 joist sections on top of the pedestal and fix them with 4 screws

NB: The joist support to a length of 125mm and is provided with three holes for the attachment of a joist (central hole) or two sections of joists (lateral holes)