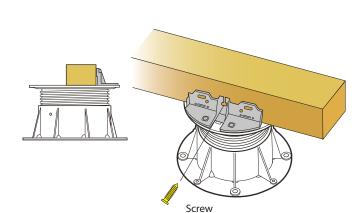

## How to place and remove the CLIP KIT-5 **Adjustable pedestals PB-Series**

## How to place the joist support on the top of the pedestals **Adjustable pedestals PB-Series**

1 Fix the CLIP-KIT-5 on top of the pedestal

Put the joist on the support and fix with a screw

Put the two joists on the support and fix with screws

NB: The joist support to a length of 125mm and is provided with three holes for the attachment of a joist (central hole) or two sections of joists (lateral holes)

How to remove the CLIP-KIT-5

How to place the double joist support on the top of the pedestals How to fix a joist of **75mm** wide with 2 PB-CLIP-KIT-5 **Adjustable pedestals PB-Series** 