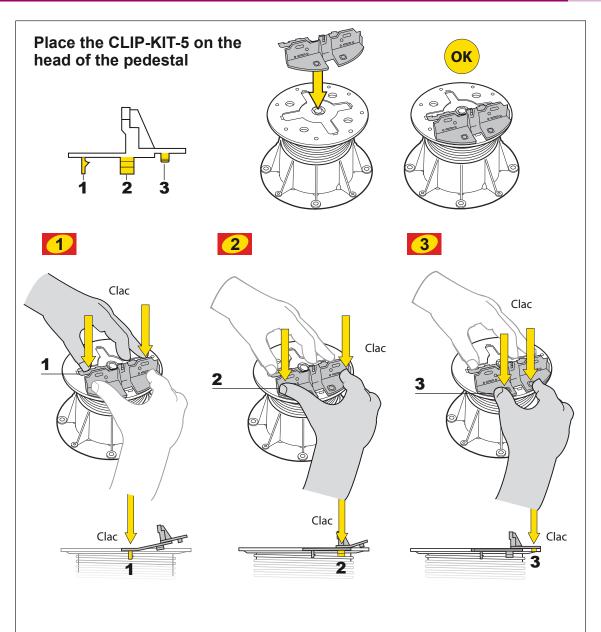

## How to place the joist support on the top of the pedestals **Adjustable pedestals PB-Series**

1 Fix the CLIP-KIT-5 on top of the pedestal

Put the joist on the support and fix with a screw

Put the two joists on the support and fix with screws

NB: The joist support to a length of 125mm and is provided with three holes for the attachment of a joist (central hole) or two sections of joists (lateral holes)

How to remove the CLIP-KIT-5

How to place the double joist support on the top of the pedestals How to fix a joist of **75mm** wide with 2 PB-CLIP-KIT-5 **Adjustable pedestals PB-Series** 