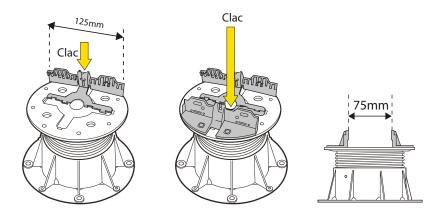

## How to place and remove the CLIP KIT-5 **Adjustable pedestals PB-Series**

## How to place the joist support on the top of the pedestals **Adjustable pedestals PB-Series**

1 Fix the CLIP-KIT-5 on top of the pedestal

Put the joist on the support and fix with a screw

Put the two joists on the support and fix with screws

NB: The joist support to a length of 125mm and is provided with three holes for the attachment of a joist (central hole) or two sections of joists (lateral holes)

How to remove the CLIP-KIT-5

How to place the double joist support on the top of the pedestals How to fix a joist of **75mm** wide with 2 PB-CLIP-KIT-5 **Adjustable pedestals PB-Series** 