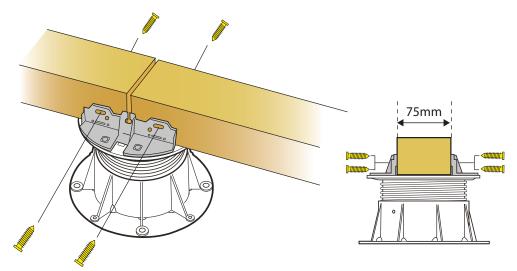

NB: The joist support to a length of 125mm and is provided with three holes for the attachment of a joist (central hole) or two sections of joists (lateral holes)

How to remove the CLIP-KIT-5

How to place the double joist support on the top of the pedestals How to fix a joist of **75mm** wide with 2 PB-CLIP-KIT-5 **Adjustable pedestals PB-Series** 

1 Fix the two CLIP-KIT-5 on top of the pedestal

2 Put the joist of 75 mm wide on the support

3 Screw the joist with 2 screws

4 Put the 2 joist sections on top of the pedestal and fix them with 4 screws

NB: The joist support to a length of 125mm and is provided with three holes for the attachment of a joist (central hole) or two sections of joists (lateral holes)