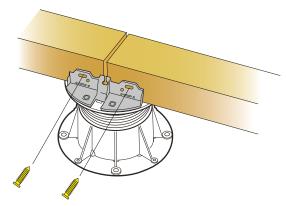

NB: The joist support to a length of 125mm and is provided with three holes for the attachment of a joist (central hole) or two sections of joists (lateral holes)

How to remove the CLIP-KIT-5

How to place the double joist support on the top of the pedestals How to fix a joist of **75mm** wide with 2 PB-CLIP-KIT-5 **Adjustable pedestals PB-Series** 

1 Fix the two CLIP-KIT-5 on top of the pedestal

2 Put the joist of 75 mm wide on the support

3 Screw the joist with 2 screws

4 Put the 2 joist sections on top of the pedestal and fix them with 4 screws

NB: The joist support to a length of 125mm and is provided with three holes for the attachment of a joist (central hole) or two sections of joists (lateral holes)