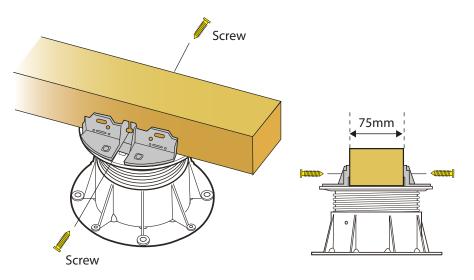

## How to place the joist support on the top of the pedestals **Adjustable pedestals PB-Series**

1 Fix the CLIP-KIT-5 on top of the pedestal

Put the joist on the support and fix with a screw

Put the two joists on the support and fix with screws

NB: The joist support to a length of 125mm and is provided with three holes for the attachment of a joist (central hole) or two sections of joists (lateral holes)

How to remove the CLIP-KIT-5

How to place the double joist support on the top of the pedestals How to fix a joist of **75mm** wide with 2 PB-CLIP-KIT-5 **Adjustable pedestals PB-Series** 