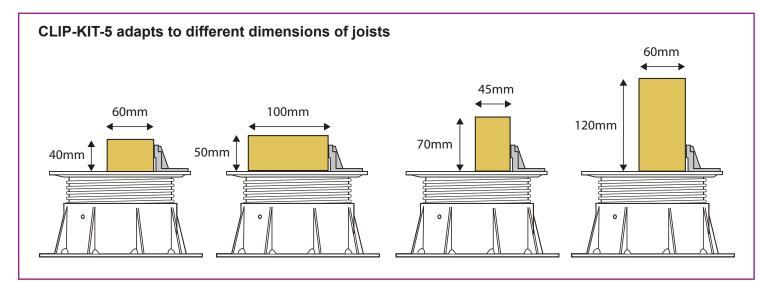

## How to place and remove the CLIP KIT-5 **Adjustable pedestals PB-Series**













## How to place the joist support on the top of the pedestals **Adjustable pedestals PB-Series**











1 Fix the CLIP-KIT-5 on top of the pedestal



Put the joist on the support and fix with a screw



Put the two joists on the support and fix with screws



NB: The joist support to a length of 125mm and is provided with three holes for the attachment of a joist (central hole) or two sections of joists (lateral holes)

How to remove the CLIP-KIT-5







How to place the double joist support on the top of the pedestals How to fix a joist of **75mm** wide with 2 PB-CLIP-KIT-5 **Adjustable pedestals PB-Series** 











1 Fix the two CLIP-KIT-5 on top of the pedestal



2 Put the joist of 75 mm wide on the support



3 Screw the joist with 2 screws



4 Put the 2 joist sections on top of the pedestal and fix them with 4 screws



NB: The joist support to a length of 125mm and is provided with three holes for the attachment of a joist (central hole) or two sections of joists (lateral holes)

## **Buzon USA West Projects**



## References

- · Sun's Practice Facility Phoenix, AZ
- Sony Studio HQ Los Angeles, CA
- Apple Campus Palo Alto, CA
- Samsung HQ Palo Alto, CA
- Lucille Packard Children's Hospital Stanford, CA
- · Haas School of