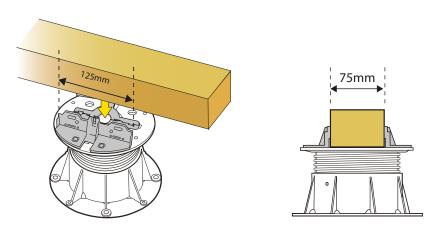

NB: The joist support to a length of 125mm and is provided with three holes for the attachment of a joist (central hole) or two sections of joists (lateral holes)

How to remove the CLIP-KIT-5

How to place the double joist support on the top of the pedestals How to fix a joist of **75mm** wide with 2 PB-CLIP-KIT-5 **Adjustable pedestals PB-Series** 

1 Fix the two CLIP-KIT-5 on top of the pedestal

2 Put the joist of 75 mm wide on the support

3 Screw the joist with 2 screws

4 Put the 2 joist sections on top of the pedestal and fix them with 4 screws

NB: The joist support to a length of 125mm and is provided with three holes for the attachment of a joist (central hole) or two sections of joists (lateral holes)