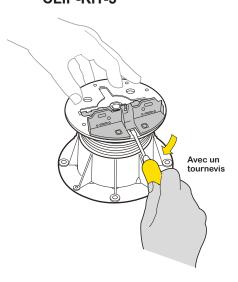

NB: The joist support to a length of 125mm and is provided with three holes for the attachment of a joist (central hole) or two sections of joists (lateral holes)

How to remove the CLIP-KIT-5

How to place the double joist support on the top of the pedestals How to fix a joist of **75mm** wide with 2 PB-CLIP-KIT-5 **Adjustable pedestals PB-Series** 