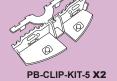

NB: The joist support to a length of 125mm and is provided with three holes for the attachment of a joist (central hole) or two sections of joists (lateral holes)

How to remove the CLIP-KIT-5

How to place the double joist support on the top of the pedestals How to fix a joist of **75mm** wide with 2 PB-CLIP-KIT-5 **Adjustable pedestals PB-Series** 

1 Fix the two CLIP-KIT-5 on top of the pedestal

2 Put the joist of 75 mm wide on the support

3 Screw the joist with 2 screws

4 Put the 2 joist sections on top of the pedestal and fix them with 4 screws

NB: The joist support to a length of 125mm and is provided with three holes for the attachment of a joist (central hole) or two sections of joists (lateral holes)