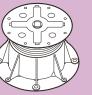

## How to place the joist support on the top of the pedestals **Adjustable pedestals PB-Series**

1 Fix the CLIP-KIT-5 on top of the pedestal

Put the joist on the support and fix with a screw

Put the two joists on the support and fix with screws

NB: The joist support to a length of 125mm and is provided with three holes for the attachment of a joist (central hole) or two sections of joists (lateral holes)

How to remove the CLIP-KIT-5

How to place the double joist support on the top of the pedestals How to fix a joist of **75mm** wide with 2 PB-CLIP-KIT-5 **Adjustable pedestals PB-Series** 

1 Fix the two CLIP-KIT-5 on top of the pedestal

2 Put the joist of 75 mm wide on the support

3 Screw the joist with 2 screws

4 Put the 2 joist sections on top of the pedestal and fix them with 4 screws

NB: The joist support to a length of 125mm and is provided with three holes for the attachment of a joist (central hole) or two sections of joists (lateral holes)