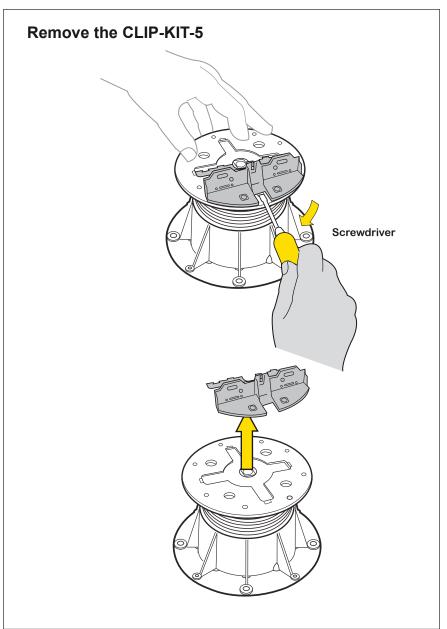

NB: The joist support to a length of 125mm and is provided with three holes for the attachment of a joist (central hole) or two sections of joists (lateral holes)

How to remove the CLIP-KIT-5

How to place the double joist support on the top of the pedestals How to fix a joist of **75mm** wide with 2 PB-CLIP-KIT-5 **Adjustable pedestals PB-Series** 