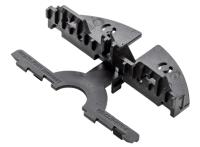

# **Technical Data Sheet**

PB-KIT-5 Timber batten holder

## COMPONENTS

The PB-KIT-5 is composed of 1 piece.

#### **APPLICATIONS**

The kit support for joists is fixed in place by pressing on the BUZON pedestals from the PB range. It effectively secures the joist to the pedestal, for wooden or composite decking.

This accessory is available for applications with various outdoor finishes, such as composite / timber decking.