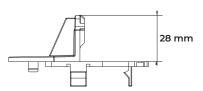

#### **CHARACTERISTICS**

Weight: **0,030 kg** Minimum height of joist: **30 mm** Maximum width of joist: **100 mm** 