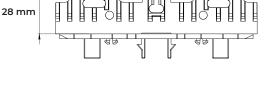

#### **CHARACTERISTICS**

Weight: **0,030 kg** Minimum height of joist: **30 mm** Maximum width of joist: **100 mm** 