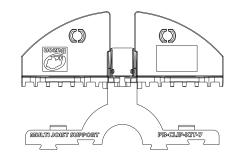

# **Technical Data Sheet**

PB-KIT-5 Timber batten holder

## COMPONENTS

The PB-KIT-5 is composed of 1 piece.

#### **APPLICATIONS**

The kit support for joists is fixed in place by pressing on the BUZON pedestals from the PB range. It effectively secures the joist to the pedestal, for wooden or composite decking.

This accessory is available for applications with various outdoor finishes, such as composite / timber decking.