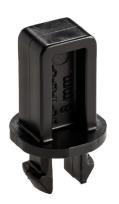

## **Technical** Data Sheet

BC-TAB-C-8mm H17 Circular Spacer Tab

### **COMPONENTS**

The BC-TAB-C-8mm H17 is composed of 1 piece.

#### **APPLICATIONS**

The circular spacer tabs, BC-TAB-C, are fixed by pressure on the BUZON<sup>®</sup> pedestals of the BC range. The spacer tabs regulate the spacing between the pavers, ensure alignment and free water drainage. These are circular and adapt perfectly to all forms of paver and allow the installation of terraces with geometric patterns.

The accessory is available for applications with various outdoor finishes, such as granite stone pavers, wood/ composite tiles, ceramic tiles and fibreglass or metal grating panels.