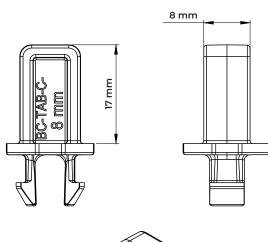

## **Technical** Data Sheet

BC-TAB-C-8mm H17 Circular Spacer Tab

### **CHARACTERISTICS**

Weight: 0,003 kg Height: 17mm

#### **APPLICATIONS**

The circular spacer tabs, BC-TAB-C, are fixed by pressure on the BUZON<sup>®</sup> pedestals of the BC range. The spacer tabs regulate the spacing between the pavers, ensure alignment and free water drainage. These are circular and adapt perfectly to all forms of paver and allow the installation of terraces with geometric patterns.

The accessory is available for applications with various outdoor finishes, such as granite stone pavers, wood/ composite tiles, ceramic tiles and fibreglass or metal grating panels.