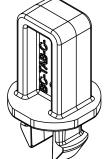

## **Technical** Data Sheet

BC-TAB-C-8mm H17 Circular Spacer Tab

### **COMPONENTS**

The BC-TAB-C-8mm H17 is composed of 1 piece.

#### **APPLICATIONS**

The circular spacer tabs, BC-TAB-C, are fixed by pressure on the BUZON<sup>®</sup> pedestals of the BC range. The spacer tabs regulate the spacing between the pavers, ensure alignment and free water drainage. These are circular and adapt perfectly to all forms of paver and allow the installation of terraces with geometric patterns.