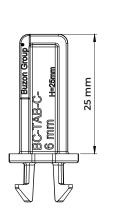

## Technical Data Sheet

BC-TAB-C-6mm H25 Circular Spacer Tab

#### **CHARACTERISTICS**

Weight: 0,002 kg Height: 25mm

#### **APPLICATIONS**

The circular spacer tabs, BC-TAB-C, are fixed by pressure on the BUZON<sup>®</sup> pedestals of the BC range. The spacer tabs regulate the spacing between the pavers, ensure alignment and free water drainage. These are circular and adapt perfectly to all forms of paver and allow the installation of terraces with geometric patterns.