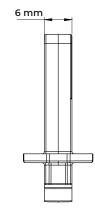

## Technical Data Sheet

BC-TAB-C-6mm H25 Circular Spacer Tab

#### **CHARACTERISTICS**

Weight: 0,002 kg Height: 25mm

#### **APPLICATIONS**

The circular spacer tabs, BC-TAB-C, are fixed by pressure on the BUZON<sup>®</sup> pedestals of the BC range. The spacer tabs regulate the spacing between the pavers, ensure alignment and free water drainage. These are circular and adapt perfectly to all forms of paver and allow the installation of terraces with geometric patterns.