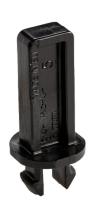

## Technical Data Sheet

BC-TAB-C-6mm H25 Circular Spacer Tab

#### **CHARACTERISTICS**

Weight: 0,002 kg Height: 25mm

#### **APPLICATIONS**

The circular spacer tabs, BC-TAB-C, are fixed by pressure on the BUZON<sup>®</sup> pedestals of the BC range. The spacer tabs regulate the spacing between the pavers, ensure alignment and free water drainage. These are circular and adapt perfectly to all forms of paver and allow the installation of terraces with geometric patterns.