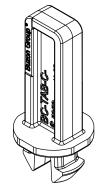

## Technical Data Sheet

BC-TAB-C-6mm H25 Circular Spacer Tab

#### **COMPONENTS**

The BC-TAB-C-6mm H25 is composed of 1 piece.

#### **CHARACTERISTICS**

Weight: 0,002 kg Height: 25mm

#### **APPLICATIONS**

The circular spacer tabs, BC-TAB-C, are fixed by pressure on the BUZON<sup>®</sup> pedestals of the BC range. The spacer tabs regulate the spacing between the pavers, ensure alignment and free water drainage. These are circular and adapt perfectly to all forms of paver and allow the installation of terraces with geometric patterns.